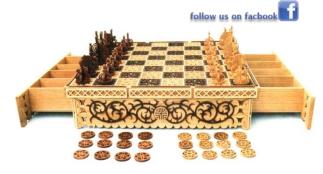

# Fretwork Chess Set (#WW-0191)

Size: 24" Wide x 24" Deep x 6" Tall Description: Magnificent project includes pattern for board as well as the Chess pieces and Checkers. There are drawers on both ends

for storage. Price: \$24.00