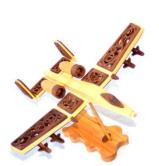

# Fretwork A-10 (#WW-0452)

Size: 12 1/4" Wide x 11 3/4" Long x 2" Tall Description: A fighter plane with both Contemporary and Traditional Overlays and a Stand. A more advanced project with Contour Sanding.