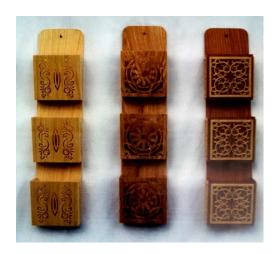

# Raymond Wilckens Memorial Base (#WW-0548) (Base for Orleans Clock)

See Large Clocks for pattern details

Letter Rack A (#WW-0242) Letter Rack B (#WW-0243) Letter Rack C (#WW-0244)

Size: 5 1/2" Wide x 3" Deep x 4" Tall
These Medium level letter racks or 'wall
pockets' as they are sometimes called are fun
o cut and very practical to use around the
house. They'll prove handy for keeping mail or
shop supplies organized.

Price: \$6.00 each All Three Price: \$15

follow us on facbook