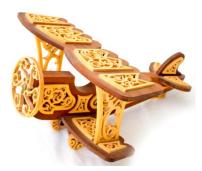

# Contemporary Bi-Plane (#WW-0177)

Size: 12" Wide x 13" Long x 7" Tall Description: Easy level Plane with Contemporary Overlays.

Price: \$10.00

### Traditional Bi-Plane (#WW-0178)

Size: 12" Wide x 13" Long x 7" Tall Description: Easy level Plane with Traditional Overlays.
Price: \$10.00

### Contemporary Bi-Plane/Traditional Bi-Plane (#WW-0177) (#WW-0178)

Price: \$17.00