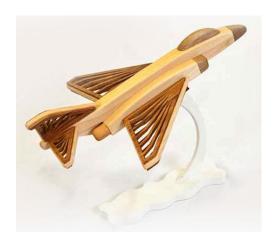

#### Fretwork F-18 (#WW-0451)

Size: 11 1/2" Wide x 16 3/4" Long x 3 1/2" Tall Description: A fighter jet with both Contemporary and Traditional Overlays and a Stand. A more advanced project with Contour Sanding.