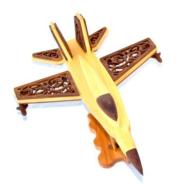

#### Fretwork F-18 (#WW-0451)

Size: 11 1/2" Wide x 16 3/4" Long x 3 1/2" Tall Description: A fighter jet with both Contemporary and Traditional Overlays and a Stand. A more advanced project with Contour Sanding.

Price: \$17.00

# Fretwork A-10 (#WW-0452)

Size: 12 1/4" Wide x 11 3/4" Long x 2" Tall Description: A fighter plane with both Contemporary and Traditional Overlays and a Stand. A more advanced project with Contour Sanding.

# Fretwork F-4 (#WW-0453)

Size: 8 1/8" Wide x 11 3/4" Long x 2 3/4" Tall Description: A fighter jet with Contemporary Overlays and a Stand. A more advanced project with Contour Sanding.

Price: \$17.00

### Fighter Jet Set (#WW-0451) (#WW-0452) (#WW-0453) The #WW-0453 isn't pictured here.

Price: (2 Planes) \$30.00 (3 Planes) \$45.00