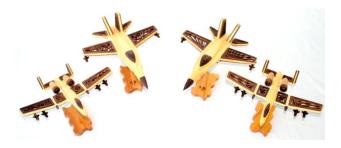

#### Fretwork F-18 (#WW-0451)

Size: 11 1/2" Wide x 16 3/4" Long x 3 1/2" Tall Description: A fighter jet with both Contemporary and Traditional Overlays and a Stand. A more advanced project with Contour Sanding.

# Fretwork A-10 (#WW-0452)

Size: 12 1/4" Wide x 11 3/4" Long x 2" Tall Description: A fighter plane with both Contemporary and Traditional Overlays and a Stand. A more advanced project with Contour Sanding.

# Fretwork F-4 (#WW-0453)

Size: 8 1/8" Wide x 11 3/4" Long x 2 3/4" Tall Description: A fighter jet with Contemporary Overlays and a Stand. A more advanced project with Contour Sanding.

Price: \$17.00

### Fighter Jet Set (#WW-0451) (#WW-0452) (#WW-0453) The #WW-0453 isn't pictured here.

Price: (2 Planes) \$30.00 (3 Planes) \$45.00