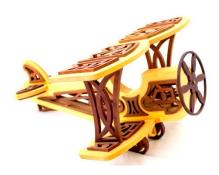

# Contemporary Bi-Plane (#WW-0177)

Size: 12" Wide x 13" Long x 7" Tall Description: Easy level Plane with Contemporary Overlays.

Price: \$10.00

### Traditional Bi-Plane (#WW-0178)

Size: 12" Wide x 13" Long x 7" Tall Description: Easy level Plane with Traditional Overlays.
Price: \$10.00

### Contemporary Bi-Plane/Traditional Bi-Plane (#WW-0177) (#WW-0178)

Price: \$17.00