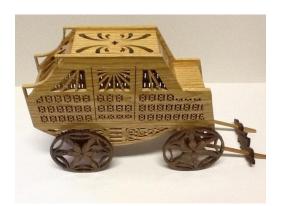

# The Calhoun Stage Coach (#WW-0543)

Size: 4 1/2" Wide x 16 3/4" Long x 9 1/2" Tall Description: This is a challenging project with small fretwork and multiple angles...but the end results make it worth while!

Price: \$15.00