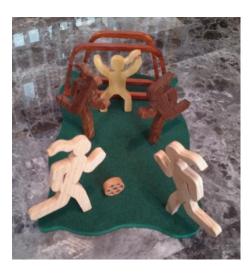

#### The Soccer Game (WW-0608)

Description: Easy level project that can e cut out as boys or girls. The perfect project for any soccer player or fan!

Price: \$5.00

# The Triathlon (WW-0607)

Description: Easy level project that can be cut as boys or girls and can be cut as just swimming, cycling or running as well.

Prefect project for anyone that is active!

Price: \$5.00