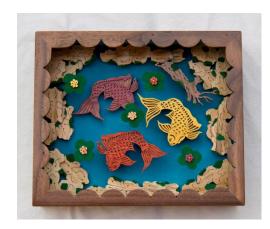

# The Fretwork Koi Pond (WW-0603)

Size: 12 1/2" Wide x 3 1/4" Deep x 10 1/2" Tall

Description: Medium Level project that is very unique and the perfect project for anyone with a Koi Pond. This one comes with full color instructions.

Price: \$15.00