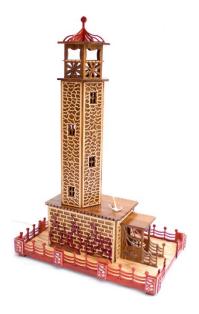

# Fretwork Lighthouse (#WW-0515)

Size: 12 3/4" Wide x 20" Long x 30 3/8" Tall Description: A fun and challenging pattern of a lighthouse. Design includes how to install a miniature lighthouse beacon (beacon not included).

Price: \$30.00