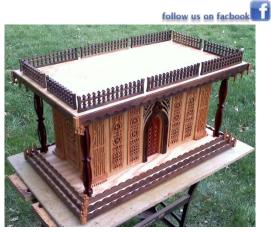

# Fretwork Chess Set (#WW-0191)

Size: 24" Wide x 24" Deep x 6" Tall Description: Magnificent project includes pattern for board as well as the Chess pieces and Checkers. There are drawers on both ends

for storage. Price: \$24.00