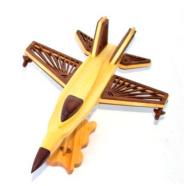

# Fretwork A-10 (#WW-0452)

Size: 12 1/4" Wide x 11 3/4" Long x 2" Tall Description: A fighter plane with both Contemporary and Traditional Overlays and a Stand. A more advanced project with Contour Sanding.