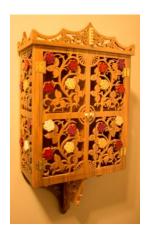

# The Bergman Wall Case (#WW-0426)

Size: 10 1/2" W x 4 3/4" D x 20 1/2" T
Description: Medium/Difficult Level Wall Case.
A challenging Wall Case which has 2 doors and
4 inside compartments. There are multiple
color flower overlays placed throughout the
project. This is named after a good friend of
Wilckens Woodworking, great lady and
incredible sawyer....Pat Bergman. This is the
last WWW project that Dad worked on and that
we did together.

Price: \$18.00

Fretwork Pedestal (#WW-0396) See Large Clocks for pattern details