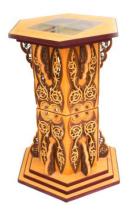

Price: \$18.00

Fretwork Pedestal (#WW-0396) See Large Clocks for pattern details